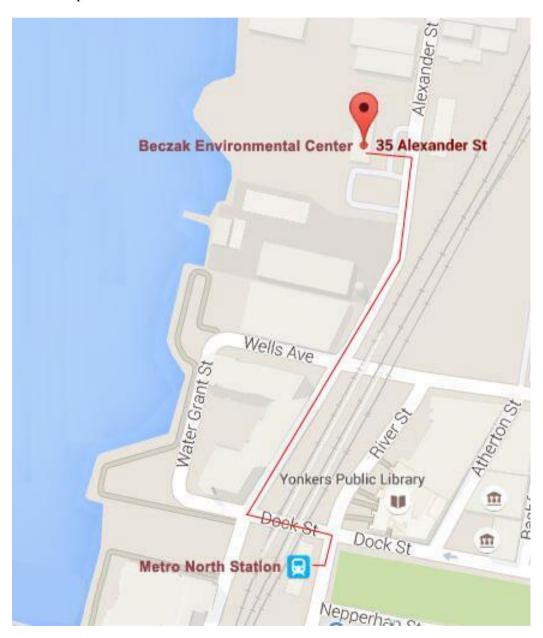

## Fares

Round Trip Off-Peak \$9.00

From the Metro North station in Yonkers, walk north to Dock Street and turn left. Walk through the tunnel (under the tracks) and turn right (north) on Alexander Street. Walk two blocks north to the Beczak Center.